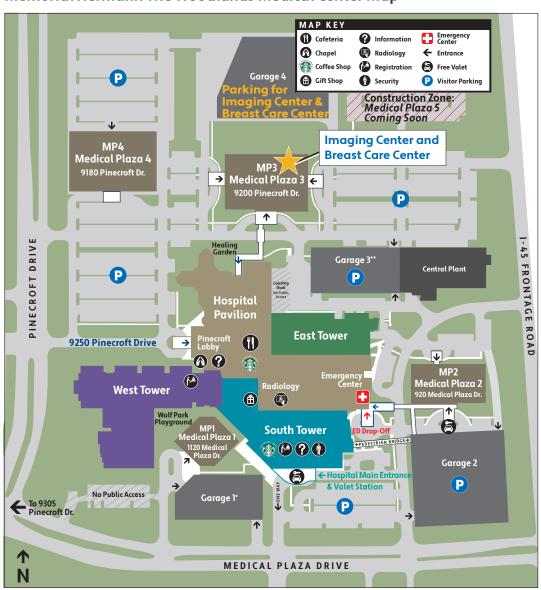

## Parking Resource

At Memorial Hermann, we aim to make parking for your appointment simple and convenient. Please refer to the map below for easy guidance to parking options. We look forward to seeing you at your appointment.

## Memorial Hermann The Woodlands Medical Center Map

Memorial Hermann Imaging Center at The Woodlands Medical Center

Memorial Hermann Breast Care Center at The Woodlands Medical Center

Medical Plaza 3 9200 Pinecroft Drive The Woodlands, TX 77380

Imaging Center (Suite 100) and Breast Care Center (Suite 150)

## Campus parking options:

- Free, uncovered parking in surface lots
- Free, covered parking in Garage 4 located behind Medical Plaza 3