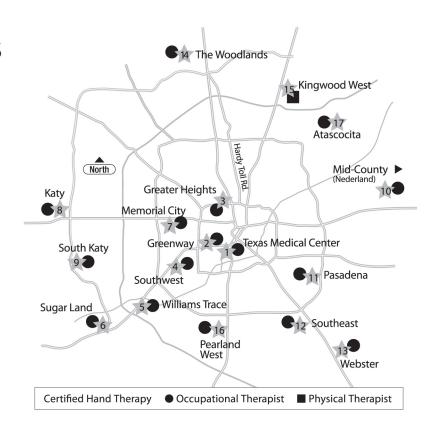

## **Hand Therapy Locations**

- 1 Memorial Hermann | Rockets Sports Medicine Institute – Texas Medical Center
   6400 Fannin St., Suite 1620, Houston, TX 77030
   P 713.704.9602 F 713.704.9005
- Memorial Hermann Sports Medicine &
   Rehabilitation Greenway
   3651 Weslayan, Suite 110, Houston, TX 77046
   P 713.850.8472
   F 713.850.8490
- 3 Memorial Hermann Sports Medicine &
   Rehabilitation Greater Heights
   300 North Loop W., Suite 300, Houston, TX 77018
   P 713.867.2300 F 713.867.2545
- 4 Memorial Hermann Sports Medicine & Rehabilitation Southwest 7789 Southwest Fwy., Medical Plaza 4, Suite 570 Houston, TX 77074 P 713.456.5221 F 713.456.5229
- 5 Memorial Hermann Sports Medicine & Rehabilitation – Williams Trace 14857 Southwest Fwy., Suite C-303 Sugar Land, TX 77478 P 281.242.8900 F 281.242.0355
- 6 Memorial Hermann | Rockets Sports Medicine Institute – Sugar Land 17510 W. Grand Parkway S., Suite 100 Sugar Land, TX 77478 P 281.725.5895 F 281.725.5898
- 7 Memorial Hermann | Rockets Sports Medicine Institute – Memorial City 929B Gessner Rd., Suite 101, Houston, TX 77024 P 713.242.2270 F 713.242.3931
- 8 Memorial Hermann | Rockets Sports Medicine Institute – Katy 23910 Katy Fwy., Suite 100, Katy, TX 77494 P 281.500.6100 F 281.500.6101
- Memorial Hermann Sports Medicine &
   Rehabilitation at Convenient Care Center in Katy
   22430 Grand Corner Dr., Katy, TX 77494
   P 281.371.1850
   F 281.371.1851
- 10 Memorial Hermann Sports Medicine & Rehabilitation Mid-County 3512 Highway 365, Nederland, TX 77627 P 409.722.7116 F 409.722.7450
- 11 Memorial Hermann Sports Medicine & Rehabilitation Pasadena 4804 E. Sam Houston Pkwy. S., Suite 200 Pasadena, TX 77505
  P 281.487.4457 F 281.991.0336
- 12 Memorial Hermann Sports Medicine & Rehabilitation Southeast
  11914 Astoria Blvd., Suite 620, Houston, TX 77089
  P 281.929.4475 F 281.929.6276

- 13 Memorial Hermann Sports Medicine & Rehabilitation – Webster 19419-3 Gulf Fwy., Webster, TX 77598 P 281.488.2815 F 281.488.2844
- 14 Memorial Hermann | Rockets Sports Medicine Institute The Woodlands
   9305 Pinecroft Dr., Suite 450
   The Woodlands, TX 77380
   P 713.897.7930
   F 281.897.2632
- 15 Memorial Hermann Sports Medicine & Rehabilitation Kingwood West 601 Rockmead Dr., Kingwood, TX 77339 P 713.814.2530 F 713.407.3844
- 16 Memorial Hermann | Rockets Sports Medicine Institute Pearland
   11049 Memorial Hermann Dr., Suite 150
   Pearland, TX 77584
   P 713.436.8869
   F 713.436.1838
- 17 Memorial Hermann Sports Medicine &
  Rehabilitation Atascocita
  13531 Will Clayton Pkwy. Suite 600, Humble, TX 77346
  P 713.814.2520 F 713.704.3891